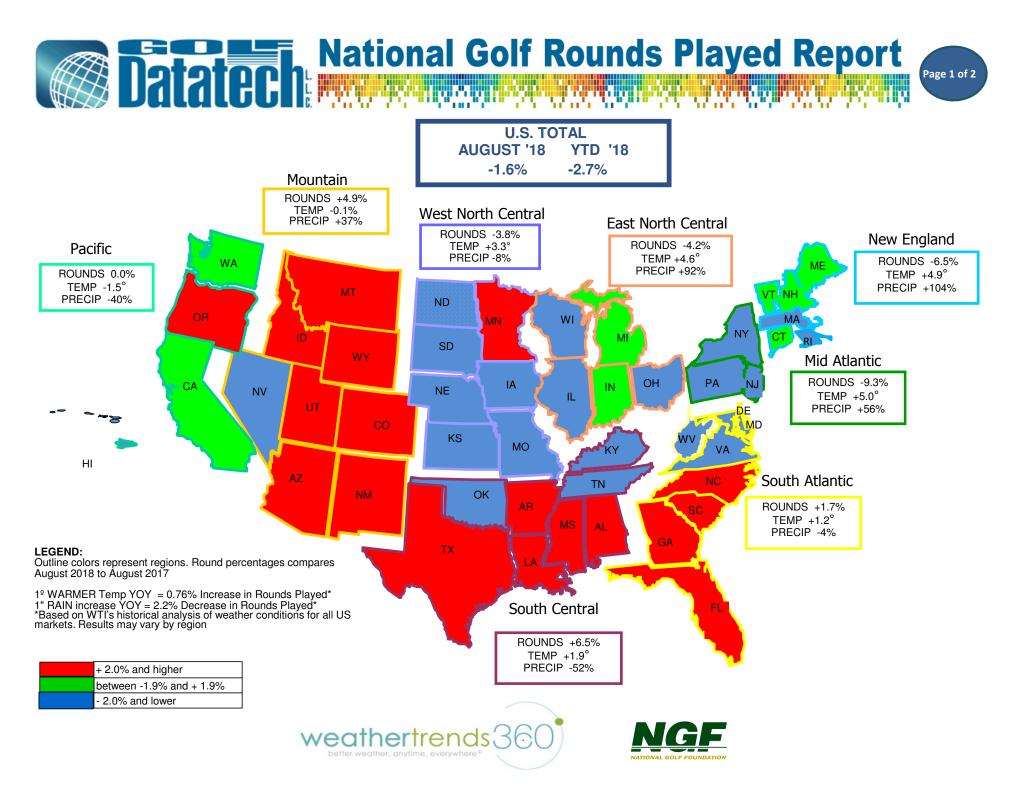

## Rech: National Golf Rounds Played Report

Page <u>2 of 2</u>

**AUGUST 2018** AUG YTD AUG YTD PACIFIC 0.0% 4.4% SOUTH ATLANTIC 1.7% -5.0% AUG YTD DE, DC, MD -5.6% -11.6% UNITED STATES CA 0.5% 4.5% -1.6% -2.7% Washington/Baltimore -9.8% -2.4% FL Los Angeles -2.9% 0.1% PUBLIC ACCESS -1.3% -2.5% 5.1% -3.6% **Orange County** 5.2% 8.4% PRIVATE -3.2% -3.2% Jacksonville/Daytona 2.3% -4.8% Palm Springs -5.9% 3.4% 1.0% Orlando 4.3% 5.3% **EAST NORTH CENTRAL** -4.2% -2.7% Sacramento 3.0% -5.1% Tampa 5.4% San Diego 2.7% 6.6% Palm Beach 9.4% 1.9% San Francisco/Oakland 1.1% 10.4% IL -5.1% -4.1% Sarasota 11.2% 4.6% 2.2% HI -30.3% -6.8% Chicago -4.5% -3.9% Naples/Ft Myers 19.8% OR -3.9% 5.0% 4.2% IN -0.8% -5.9% Miami/Ft.Lauderdale -2.4% Portland 4.9% 10.0% MI 0.5% 0.0% GA -4.0% 10.3% WA 0.6% 7.7% De